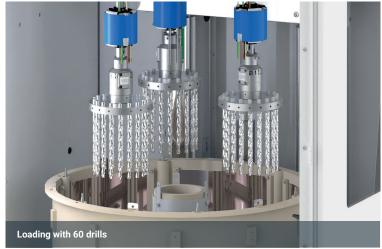

### **Properties**

- Capacity of 3 stations, each with a working space measuring 230 x 180 mm (diameter x height) for 27 workpieces with a component size up to 60 x 40 mm (diameter x height)
- Manual loading with a simple clamping system
- Easy, ergonomic machine handling
- Intuitive touch panel control and recipe database with workpiece-specific standard programs
- Industry 4.0 with remote control, remote maintenance and OPC UA interface