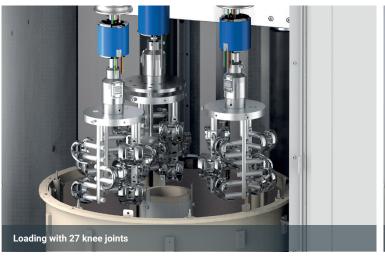

### **Properties**

- Capacity of 3 stations, each with a working space measuring 230 x 180 mm (diameter x height) for 27 workpieces with a component size up to 60 x 40 mm (diameter x height)
- Manual loading with a simple clamping system
- Easy, ergonomic machine handling
- Intuitive touch panel control and recipe database with workpiece-specific standard programs
- Industry 4.0 with remote control, remote maintenance and OPC UA interface