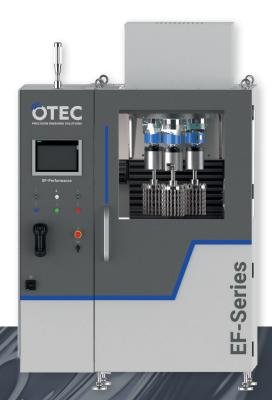

# OTEC EF-PERFORMANCE PERFECT POLISHING AND SMOOTHING FOR COMPLEX GEOMETRIES

ELECTRO FINISHING TECHNOLOGY FOR INDUSTRIAL APPLICATIONS

The innovative Electro Finishing Technology from OTEC delivers high-gloss perfection for workpieces with complex geometries in diverse sectors. This enables maximum gloss even in the smallest of corners and surface polishing without micro-scratches for large parts as well. Reliable, precise and efficient, this technology sets new standards for surface quality and cost-effectiveness.

### **Properties**

- Capacity of 3 stations, each with a working space measuring 230 x 180 mm (diameter x height) for 27 workpieces with a component size up to 60 x 40 mm (diameter x height)
- Manual loading with a simple clamping system
- Easy, ergonomic machine handling
- Intuitive touch panel control and recipe database with workpiece-specific standard programs
- Industry 4.0 with remote control, remote maintenance and OPC UA interface