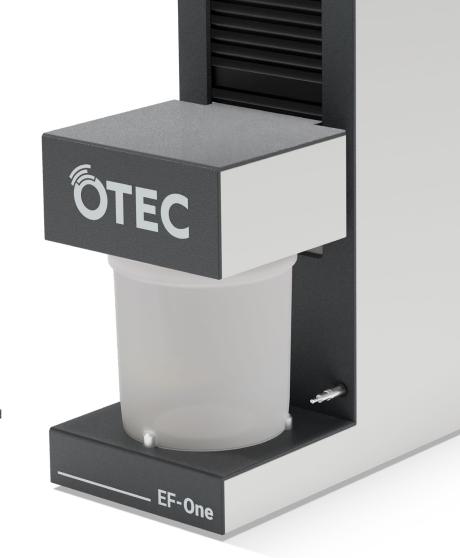

ing price-performance ratio make it easy for small businesses to enter the world of automated surface finishing.

## **ADVANTAGES OF THE EF-ONE**

- Plug-and-Play-System
   Fast and easy commissioning saves time and reduces training efforts..
- Eight pre-installed programs
   These can be used without special expertise, making the EF-One ideal for beginners and smaller labs.
- Intelligent Media Container Recognition
   The container stores information about the process media and operating hours, enabling the activation of the corresponding functions.

   Automated assignment ensures that only compatible OTEC process media are approved.
- Guide-through-Menu
   A user-friendly navigation system guides the operator through functions, minimizes errors, and enhances production efficiency.







#### **INNOVATIVE & SUSTAINABLE**

- High quality and cost efficiency through process optimization
- Safe, eco-friendly process no need for polishing or acid baths
- All-in-one system, suitable for processing CoCr and titanium

### **WIDE RANGE OF INDICATIONS**

**Custom workpiece holders** for various applications:

- · Crowns and bridges
- Suprastructures
- RPDs & cast partial dentures
- Orthodontic components such as GNEs and molar bands

## Processing per cycle:

- 1 cast partial denture
- Up to 4 orthodontic parts simultaneously

## **Optimized container system:**

Fast media changes

### **IDEAL OR SMALLER LABS**

- Optimized for dental and orthodontic labs
- 70% less manual effort for technicians
- Standalone unit for automated surface finishing
- Attractive price-performance rati