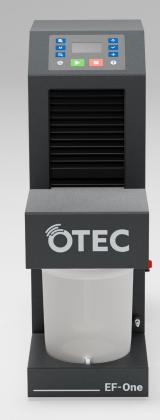

# HIGH-GLOSS FINISH AT THE PUSH OF A BUTTON

The EF-One is the ideal solution for dental and orthodontic laboratories. Its compact design and outstanding price-performance ratio make it easy for small businesses to enter the world of automated surface finishing.

## **ADVANTAGES OF THE EF-ONE**

- Plug-and-Play-System
   Fast and easy commissioning saves time and reduces training efforts..
- Eight pre-installed programs
   These can be used without special expertise, making the EF-One ideal for beginners and smaller labs.
- Intelligent Media Container Recognition
   The container stores information about the process media and operating hours, enabling the activation of the corresponding functions.

## **Optimized container system:**

Fast media changes