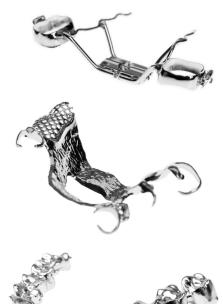

### **WIDE RANGE OF INDICATIONS**

**Custom workpiece holders** for various applications:

- · Crowns and bridges
- Suprastructures
- RPDs & cast partial dentures
- Orthodontic components such as GNEs and molar bands

## Processing per cycle:

- 1 cast partial denture
- Up to 4 orthodontic parts simultaneously