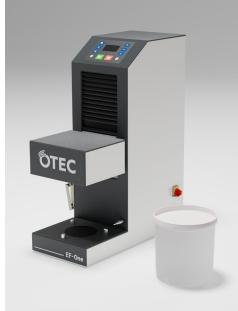

# HIGH-GLOSS FINISH AT THE PUSH OF A BUTTON

The EF-One is the ideal solution for dental and orthodontic laboratories. Its compact design and outstanding price-performance ratio make it easy for small businesses to enter the world of automated surface finishing.

## **ADVANTAGES OF THE EF-ONE**

- Plug-and-Play-System
   Fast and easy commissioning saves time and reduces training efforts..
- Eight pre-installed programs
   These can be used without special expertise, making the EF-One ideal for beginners and smaller labs.
- Intelligent Media Container Recognition
   The container stores information about the process media and operating hours, enabling the activation of the corresponding functions.

## **Optimized container system:**

Fast media changes